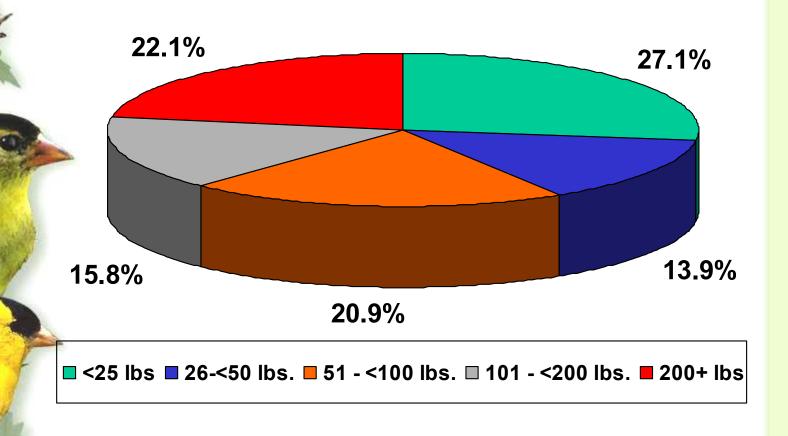

| 0.7%  | NM     |
| Hearts/Chips       | 1.7%   | 2.8%        | 0.6%        | 0.3%        | 0.6%        | 0.0%   | 0.7%   | 1.4%  | +45.7% |
| Hummingbird Nectar | 0.1%   | 0.1%        | 0.0%        | 0.4%        | 0.0%        | 1.1%   | 0.2%   | 5.6%  | +2800% |
| Striped Sunflower  | 0.5%   | 2.0%        | 1.9%        | 2.6%        | 0.3%        | 1.0%   | 0.4%   | 0.0%  | MIM    |
| Bells/Cakes        | 0.2%   | 0.0%        | 0.1%        | 0.1%        | 0.0%        | 0.1%   | 0.0%   | 0.3%  | NM     |
| Bird Specific      | 5.8%   | 7.0%        | 2.8%        | 3.5%        | 3.8%        | 2.6%   | 6.7%   | 5.0%  | -34.0% |
| No Answer          | 0.0%   | 2.5%        | 0.6%        | 0.2%        | 0.3%        | 4.9%   | 3.1%   | 1.6%  | -51.6% |

## Pounds Purchased per Year May 2009





# How do they make their purchase decisions?

## How purchase decision was made May 2009

Buy Regularly

44.9%

Saw in Store

41.0%

Newspapers

6.7%



# Where do they buy, what retail outlet?

#### WBFI Member Research

### Where purchased?

### **May 2009**

|                      | 2002  | 2003  | 2004  | <u>2005</u> | 2006  | 2007  | 2008  | 2009  | <u>08-09∆</u> |
|----------------------|-------|-------|-------|-------------|-------|-------|-------|-------|---------------|
| Units Purchased      | 1,059 | 996   | 984   | 1,009       | 693   | 771   | 763   | 763   | 0.0%          |
| Discount             | 47.6% | 40.2% | 43.0% | 31.1%       | 35.9% | 33.7% | 21.2% | 18.7% | -13.3%        |
| Supermarket          | 12.1% | 21.5% | 16.1% | 14.1%       | 13.5% | 19.0% | 19.9% | 21.