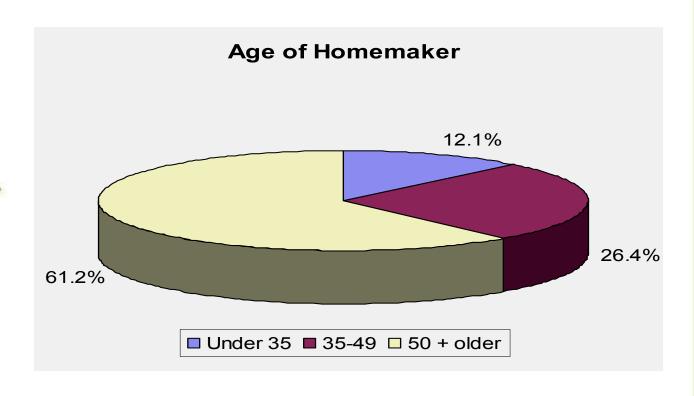

you need?



### **2009 Comments Issues**

- 2006 US Fish & Wildlife Data link
- Age of Purchaser vs. age of Homemaker
  - Who is the real target, the buyer or the person telling them what to buy
  - Showed up in Deluxe Mix seed purchasers
     Size and reliability of sample size data in smaller sub-categories
    - Some are too small to be significant
    - Some categories have few responses and vary wildly year to year
  - No more November Data-May only
    - This is my interpretation of what is important

## Where do they live?





#### Urban vs. Suburban vs. Rural



Change of +7% in Suburban



### Male vs. Female



**Female 74.1%** 

Change of +4.5% in Females



#### What is their education level?





### What is their age range?



Shifting Older



### Purchaser vs. Homemaker







How many units do they purchase?
What do they spend?
How many pounds do they buy?



**May 2009** 

| Report | # Households | <u>Units</u> | <u>Pounds</u> | <u>\$\$\$</u> |
|--------|--------------|--------------|---------------|---------------|
| May 02 | 500          | 1,509        | 16,557        | 4,813         |
| May 03 | 510          | 996          | 15,624        | 4,784         |
| May 04 | 519          | 984          | 15,384        | 4,699         |
| May 05 | 615          | 1,009        | 14,521        | 4,947         |
| May 06 | 444          | 693          | 11,812        | 3,783         |
| May 07 | 453          | 771          | 12,726        | 4,181         |
| May 08 | 498          | 763          | 11,589        | 5,090         |
| May 09 | 436          | 763