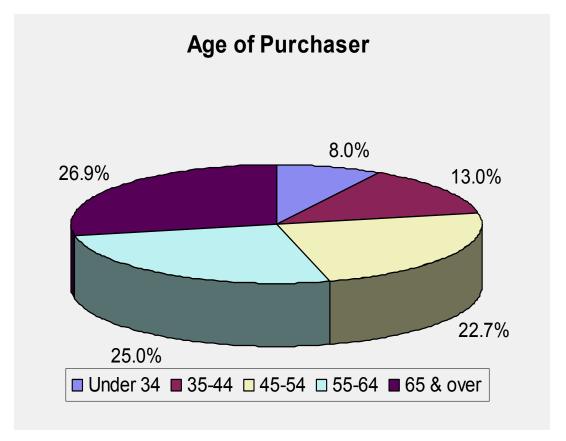

r your business

Other data is available-what do you need?



### **2009 Comments Issues**

- 2006 US Fish & Wildlife Data link
- Age of Purchaser vs. age of Homemaker
  - Who is the real target, the buyer or the person telling them what to buy
  - Showed up in Deluxe Mix seed purchasers
     Size and reliability of sample size data in smaller sub-categories
    - Some are too small to be significant
    - Some categories have few responses and vary wildly year to year
  - No more November Data-May only
    - This is my interpretation of what is important

## Where do they live?





#### Urban vs. Suburban vs. Rural



Change of +7% in Suburban



### Male vs. Female



**Female 74.1%** 

Change of +4.5% in Females



#### What is their education level?





### What is their age range?



Shifting Older



### Purchaser vs. Homemaker







How many units do they purchase?
What do they spend?
How many pounds do they buy?



**May 2009** 

| Report | # Households | <u>Units</u> | <u>Pounds</u> | <u>\$\$\$</u> |
|--------|--------------|--------------|---------------|---------------|
| May 02 | 500          | 1,509        | 16,557        | 4,813         |
| May 03 | 510          | 996          | 15,624        | 4,784         |
| May 04 | 519          | 984          | 15,384        | 4,699         |
| May 05 | 615          | 1,009        | 14,521        | 4,947         |
| May 06 | 444          | 693          | 11,812        | 3,783         |
| May 07 | 453          | 771          | 12,726        | 4,181         |
| May 08 | 498          | 763          | 11,589        | 5,09