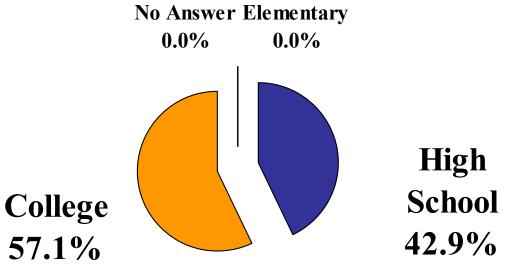

what data you can view and use for your business

Other data is available-what do you need?



### **2009 Comments Issues**

- 2006 US Fish & Wildlife Data link
- Age of Purchaser vs. age of Homemaker
  - Who is the real target, the buyer or the person telling them what to buy
  - Showed up in Deluxe Mix seed purchasers
     Size and reliability of sample size data in smaller sub-categories
    - Some are too small to be significant
    - Some categories have few responses and vary wildly year to year
  - No more November Data-May only
    - This is my interpretation of what is important

## Where do they live?





#### Urban vs. Suburban vs. Rural



Change of +7% in Suburban



### Male vs. Female



**Female 74.1%** 

Change of +4.5% in Females



#### What is their education level?





### What is their age range?



Shifting Older



### Purchaser vs. Homemaker







How many units do they purchase?
What do they spend?
How many pounds do they buy?



**May 2009** 

| Report | # Households | <u>Units</u> | <u>Pounds</u> | <u>\$\$\$</u> |
|--------|--------------|--------------|---------------|---------------|
| May 02 | 500          | 1,509        | 16,557        | 4,813         |
| May 03 | 510          | 996          | 15,624        | 4,784         |
| May 04 | 519          | 984          | 15,384        | 4,699         |
| May 05 | 615          | 1,009        | 14,521        | 4,947         |
| May 06 | 444          | 693          | 11,812        | 3,783         |
| May 07 | 453          | 771          | 12,726        | 4,181         |
| May 08 | 498          | 7