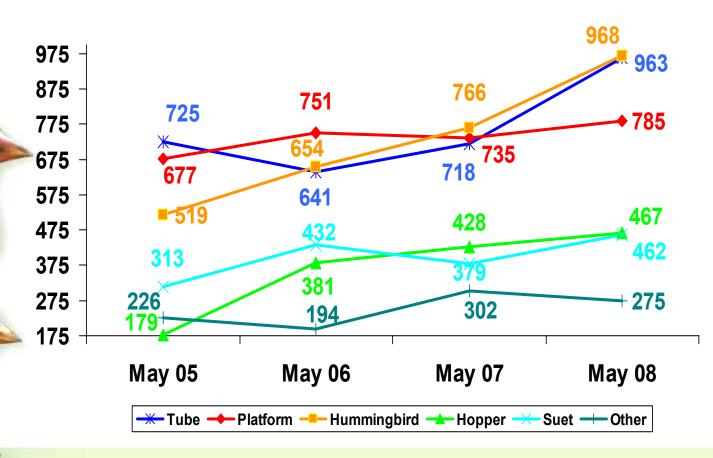

### **Feeders**

Great News-From May 05 to May 08

Household owning feeders up 72.4%

All types/categories are up

• Hummingbird +86.5%

• Hopper +61.6%

• Suet +47.6%

• Tube +32.8%

• Platform +15.9%

• Own 1+ feeders +48.5%

Bad news-only 27% filled this out in 2009