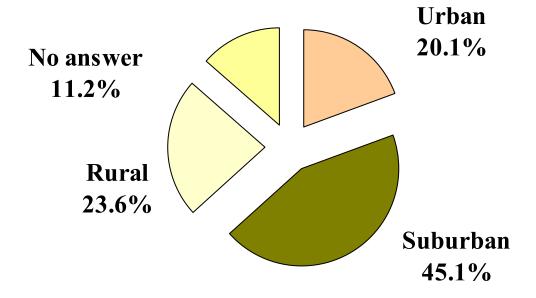

## Where do they live?

#### Urban vs. Suburban vs. Rural

Change of +7% in Suburban