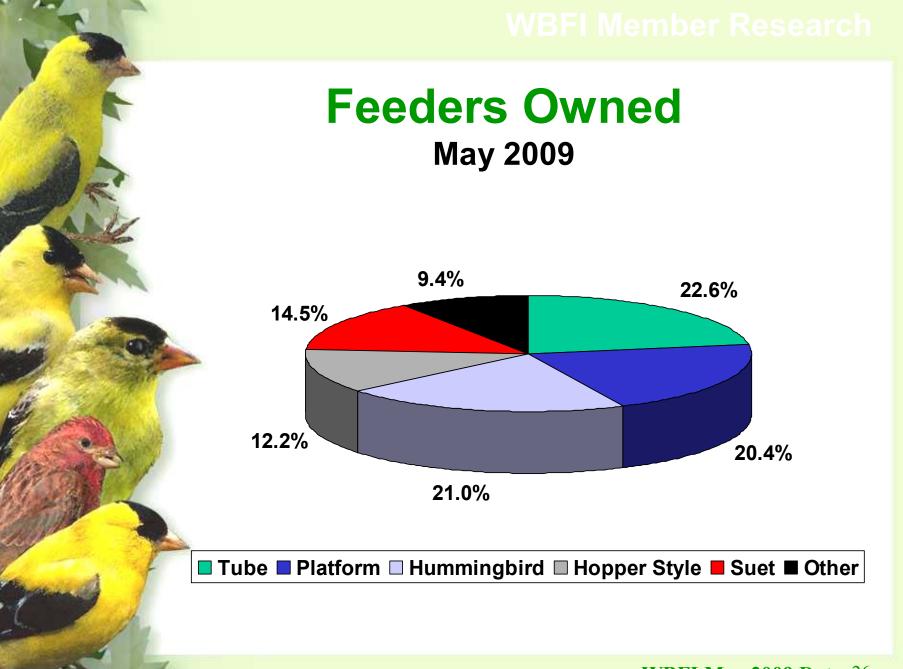

### **Feeders**

Great News-From May 05 to May 08

Household owning feeders up 72.4%

All types/categories are up

• Hummingbird +86.5%

• Hopper +61.6%

• Suet +47.6%

• Tube +32.8%

• Platform +15.9%

• Own 1+ feeders +48.5%

Bad news-only 27% filled this out in 2009